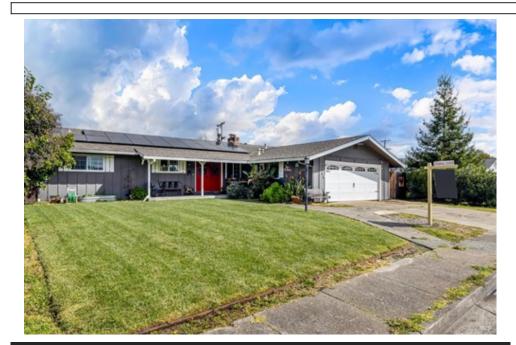

## Address Withheld By Seller, Rohnert Park, CA 94928

Beds: 3 | Baths: 2 Full MIS#: 324021061

Single Family | 1,568 ft<sup>2</sup> | Lot: 6,970 ft<sup>2</sup>

More Info: AddressWithheldBySellerRohnertPark.isforsale.com

Shari Lorenz (707) 328-9255 (Mobile) sharilorenz@comcast.net www.ShariLorenzRealEstate.com

**CENTURY 21 Epic** 7301 Camino Colegio Rohnert Park, CA 94928

This charming home in the desirable "A" section of Rohnert Park offers comfortable living with its three bedrooms, two full bathrooms, and a spacious 1,568 square feet of living space. As you step inside, you"ll immediately notice the beautifully remodeled kitchen featuring stone countertops and sleek stainless steel appliances, perfect for culinary enthusiasts and entertaining guests. The kitchen's modern design blends seamlessly with the rest of the home"s aesthetic. Throughout the house, enjoy the combination of tile and carpet flooring, providing both style and comfort. The tile flooring adds durability and easy maintenance, while the carpeted areas create a cozy atmosphere in the bedrooms and living spaces. Outside the property sits on a generous 7,000 square-foot lot, offering ample space for outdoor activities, gardening, or simply enjoying the California sunshine. Whether you"re relaxing on the patio or hosting gatherings with friends and family, the backyard provides a private retreat. This home also offers convenient access to nearby parks, schools, shopping centers, and dining options.